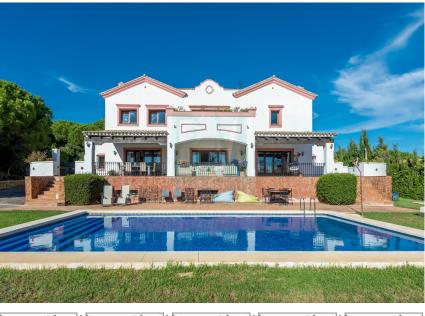

## Villa in Sotogrande Alto

# Villa in Sotogrande Alto

This south facing villa sits on a good size plot close to the Almenara Hotel. The property is entered through large wooden Spanish style door into an entrance hall with a wonderful double volume ceiling. This lead to an open plan lounge dining area that runs the full length of the house. The area is further complemented by a cover terrace with views to the pool. The is a modern kitchen with assess to the garage and staff quarters. The property has 4 bedrooms on the ground floor. The first floor has a large master with a private balcony and a huge bathroom as well as a second en-suite bedroom. The property has a full basement with windows and private entrance that could be further developed for gym, game room or cinema room