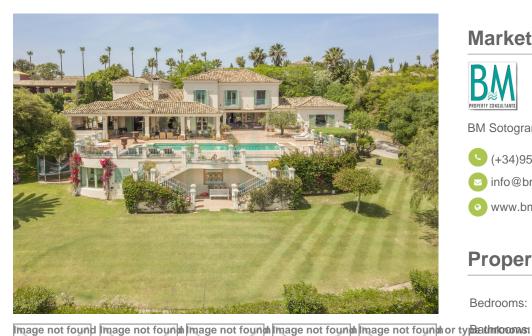

## Villa in Sotogrande Alto

## Villa in Sotogrande Alto

This super villa is situated close to all the sports and amenities, it offers the ability to take part in the many activities offered locally ranging from water sports to polo or even golf in the nearby Valderrama Golf club. No expense has been spared to ensure that this property is perfectly designed for both intimate family meals and grand entertaining. This in mind, the incredible design allows visitors to enter the garden and barbecue areas directly, without passing through the house. The flow has been thoughtfully designed to ensure that the over 700 m2 villa feels like a home and fits impressively into the breath-taking Andalucian countryside sitting on top of its own 3500 m2 plot surrounded by sweeping gardens and luscious mature plants. This south-facing house is entered through an impressive double-height entrance hall leading onto the main living areas following onto the many covered terraces and barbecue area surrounding the stunning pool area perfect for outdoor living in Sotogrande style. With nearly 70 m2 of swimming area this pool is truly impressive beyond words. The astonishingly large split-level kitchen is meticulously designed to allow for entertaining in a relaxed atmosphere or preparing for the formal dining room. The TV room with a fireplace creates a family-friendly environment in this beautiful private location. This floor also includes a laundry room and pantry for comfortable living and a private study creating a perfect work environment. The owner's suite is perfectly placed on this floor to ensure easy access to all the living areas in the villa. The upstairs holds 3 incredible bedroom suites with en-suite bathrooms and Juliet balconies from which to view the panoramic views surrounding the property on every side. Separately there is also a wonderful independent 1-bedroom apartment with its own access perfect to give privacy to visitors or even as offices for home working. The lower garden level has another 4 hadrooms and a