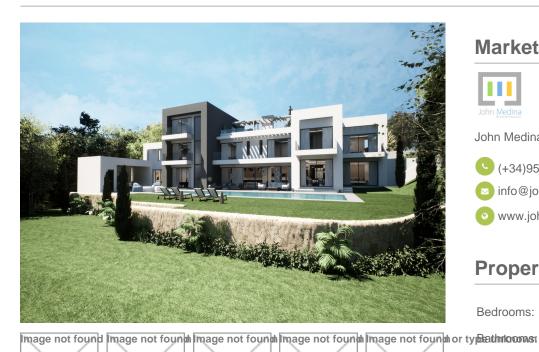

## Villa in Sotogrande Alto

# Villa in Sotogrande Alto

The design is very modern and will have a lovely view over outstanding gardens taking advantage of the south-facing disposition. It is set on a sloping plot of 3.300 m<sup>2</sup>. There is room for either a paddle tennis court or a tennis court while still leaving extensive gardens. The house will be finished to an extremely high specification with an emphasis on energy efficiency. This will include a large pool that can be heated entirely by solar energy and still be usable from Easter until autumn. The house will have a modern domotic control system, hot and cold A/C, under floor heating and a lift for four people, which takes you straight to the roof chill out area. The constructed area is 1.240 m². The main house is of 862 m<sup>2</sup> internal construction. There is also a pool house of 36 m<sup>2</sup>. There are covered terraces of 74 m<sup>2</sup> plus another 268 m<sup>2</sup> of terrace. The house has seven bedrooms and multiple reception rooms. The lift covers all three floors.